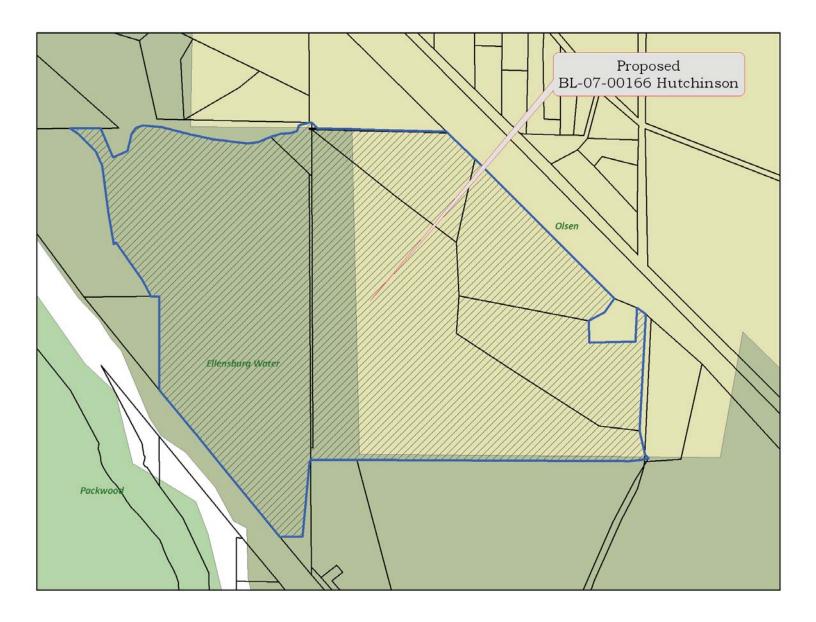

- 1. A legal description or survey displaying the new acreage, lot dimensions, and accesses with appropriate easements of each parcel must be submitted to our office prior to final approval.
- These properties appear to be within the boundaries of both the Olsen and Ellensburg Water Irrigation entities. Confirmation from both entities that requirements, if necessary, have been met is needed prior to final approval of the Boundary Line Adjustment.
- 3. Please refer to the attached Kittitas County Public Works and Kittitas County Fire Marshall Comment Memos for information regarding additional requirements.

- 1. A legal description or survey displaying the new acreage, lot dimensions, and accesses with appropriate easements of each parcel must be submitted to our office prior to final approval.
- 2. These properties appear to be within the boundaries of both the Olsen and Ellensburg Water Irrigation entities. Confirmation from both entities that requirements, if necessary, have been met is needed prior to final approval of the Boundary Line Adjustment.
- 3. Please refer to the attached Kittitas County Public Works and Kittitas County Fire Marshall Comment Memos for information regarding additional requirements.

✓ Located within Irrigation District Olsen & Ellensburg Water

School District

**Ellensburg School District** 

| 🔽 In U( | GA                | Partially                         |               |                      |
|---------|-------------------|-----------------------------------|---------------|----------------------|
| Critica | al Ar             | eas                               |               |                      |
| C Yes   | ΘN                | o Within a Shoreline of the State | Environment:  |                      |
| • Yes   | $\cap \mathbf{N}$ | o Within a FIRM Floodplain        | Panel #:      | 5300950438C (500yr)  |
| C Yes   | • N               | o Within a PHS Habitat            | Habitat Type: |                      |
| • Yes   | $\cap \mathbf{N}$ | o Wetland in Parcel               | Wetland Type: | POWHX,PUSCX,PEMC     |
| C Yes   | ΘN                | o Seismic Rating                  | Category:     |                      |
| C Yes   | • N               | o Within Coal Mine Area           |               |                      |
| C Yes   | • N               | o Hazardous Slope in Parcel       | Category:     |                      |
| C Yes   | • N               | o Airport Zones within Parcel     | Zone:         |                      |
| े Yes   | • N               | o Adjacent toForest Service Road  | Road:         |                      |
| C Yes   | • N               | o Adjacent to BPA Lines or Easem  | ent           |                      |
| • Yes   | $\cap$ N          | o Within 1000' of Mineral Land of | LTS           | Hutchinson (ML-95-04 |