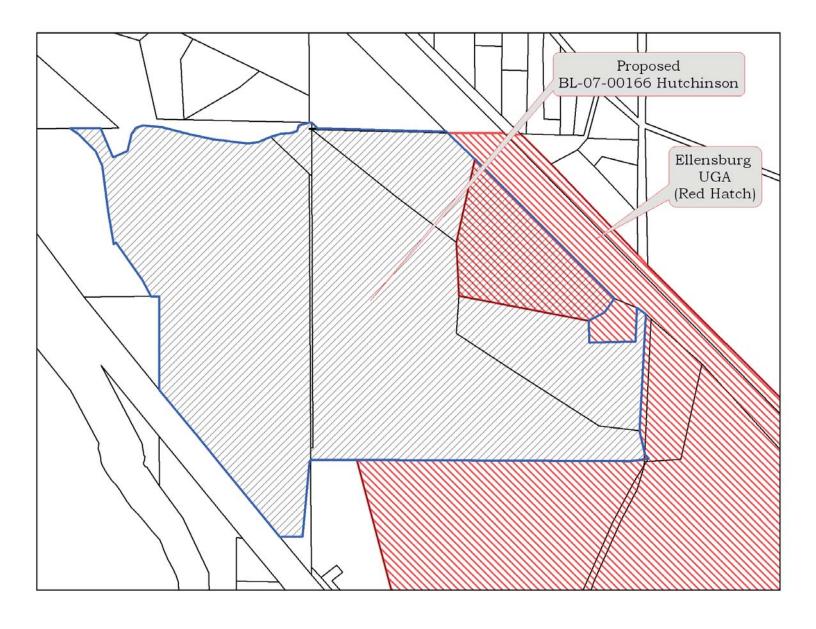

# BL-07-00166 Hutchinson

Date Received: December 11, 2007

Review Date: August 28, 2009

Map Number: 18-18-28000-0054, 18-18-28030-0011, 18-18-28000-0047, 18-18-29010-0002,

 $18\text{-}18\text{-}29010\text{-}0004, \ 18\text{-}18\text{-}28000\text{-}0044, \ 18\text{-}18\text{-}28030\text{-}0009$ 

Parcel Number: 11430, 11431, 048936, 121033, 038936, 204536, 480436

Planner: Jeff Watson Zoning: General Industrial, Agriculture 20

Fee Collected

Second Page of Application turned in (Contact Page)

🔽 8.5 X 11 Preliminary Plat Map

Parcel History (Required for Comm Ag & Ag 20 if < 20 Acres)

Subdivision conforms to the county comprehensive plan and all zoning regulations

✓ Located within Fire District Fire District 2 (Rural Ellensburg)

✓ Located within Irrigation District Olsen & Ellensburg Water

School District

**Ellensburg School District** 

| 🔽 In U( | GA                | Partially                         |               |                      |
|---------|-------------------|-----------------------------------|---------------|----------------------|
| Critica | al Ar             | eas                               |               |                      |
| C Yes   | ΘN                | o Within a Shoreline of the State | Environment:  |                      |
| • Yes   | $\cap \mathbf{N}$ | o Within a FIRM Floodplain        | Panel #:      | 5300950438C (500yr)  |
| C Yes   | • N               | o Within a PHS Habitat            | Habitat Type: |                      |
| • Yes   | $\cap \mathbf{N}$ | o Wetland in Parcel               | Wetland Type: | POWHX,PUSCX,PEMC     |
| C Yes   | ΘN                | o Seismic Rating                  | Category:     |                      |
| C Yes   | • N               | o Within Coal Mine Area           |               |                      |
| C Yes   | • N               | o Hazardous Slope in Parcel       | Category:     |                      |
| C Yes   | • N               | o Airport Zones within Parcel     | Zone:         |                      |
| े Yes   | • N               | o Adjacent toForest Service Road  | Road:         |                      |
| C Yes   | • N               | o Adjacent to BPA Lines or Easem  | ent           |                      |
| • Yes   | $\cap$ N          | o Within 1000' of Mineral Land of | LTS           | Hutchinson (ML-95-04 |