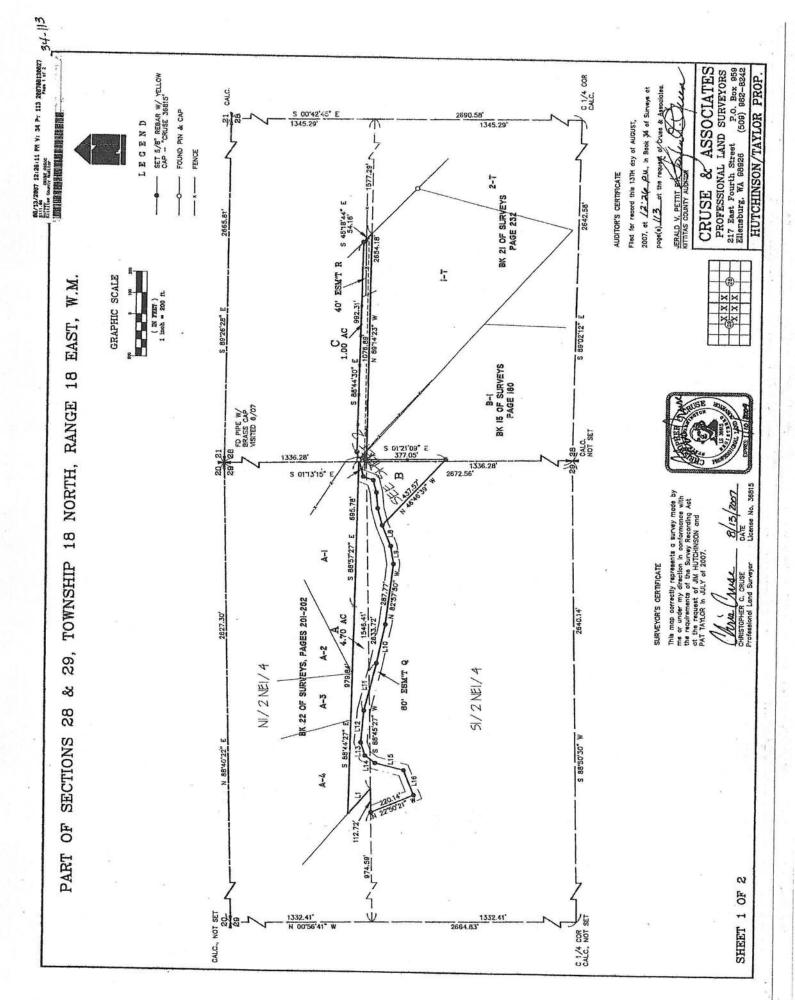

5. FOR SECTION SUBDIVISION, CORNER DOCUMENTATION AND ADDITIONAL INFORMATION, SEE BOOK 29 OF SURVEYS, PAGES 62-65, AND BOOK 15 OF SURVEYS, PAGE 154.

6. BASIS OF BEARINGS = BOOK 34 OF SURVEYS, PAGES 113-114.

LEGAL DESCRIPTIONS

ORIGINAL PARCELS - AFN'S 200710030018, 200310170082, 200511180074, 199802060022, 199802060020, 585116, 575781 555784, 565593, 552391, 543010, 200710030020, 535418, 575783 AND A PORTICIN OF AFN 446015 PARCEL 1

PP PP PARCEL 1 OF THAT CERTAIN SURVEY RECORDED JANUARY 13, 2011 IN BOOK 37 OF SURVEYS. PAGES <u>202706</u>, UNDER AUDITOR'S FILE NO. 2010/13-04/87, RECORDS OF KITTIAS COUNTY, WASHINGTON: BEING A PORTION OF THE WEST HALF SECTION 28 AND OF THE EAST HALF OF SECTION 29, ALL IN TOWNSHIP 18 NORTH, RANGE 18 EAST, W.M., IN THE COUNTY SECTION 5. STREE OF WASHINGTON.

PARCEL 2

40 PARCEL 2 OF THAT CERTAIN SURVEY RECORDED JANUARY 13, 2011 IN BOOK 37 OF SURVEYS, PAGES <u>10</u>2.406. UNDER ADDIORYS THE NO. 201013.<u>2012</u>, RECORDS OF KITTIAS COUNTY, WASHINGTON, BEING A PORTION OF THE WEST HALF OF SECTION 28 AND OF THE NORTHEAST OURTER OF SECTION 29, ALL IN TOWNSHIP 18 NORTH, RANGE 18 EAST, W.M. IN THE COUNTY OF KITTIAS, STATE OF WASHINGTON 29, ALL IN TOWNSHIP 18 NORTH, RANGE 18 EAST, W.M. IN THE

PARCEL 3

PARCEL 3 OF THAT CERTAN SURVEY RECORDED JANUARY 13, 2011 IN BOOK 37 OF SURVEYS, PAGES <u>2025</u>, UNDER ADDITORS FILE NO ZOID1013-26-26, RECORDES OF MITTIAS COUNTY MASHINGTONS BEING A PORTON OF THE SOUTHWEST ADDITORS FILE NOT 28, TOMMSHIP 18 NORTH, RAME 18 EAST, WM., IN THE COUNTY OF MITTIAS, STATE OF WASHINGTON

PARCEL 4

PARCEL 4 OF THAT CERTAN SURVER RECORDED JANUARY 13, 2011 IN BOOK 37 OF SURVEYS, PAGES <u>242-242</u>, UNDER AUDTORYS FILE NO. 2010113.<u>2.044</u>, RECORDS OF MITTAS COUNTY MASHINGTONS BEING A PORTON OF THE SOUTHWEST AUARTER OF SECTION 28. TOMMSHIP 18 NORTH, RAME 18 EAST, WAM. IN THE COUNTY OF MITTIAS, STATE OF WASHINGTON

PARCEL

PARCEL 50 FINAT CRETAIN SURVE RECORDED JANUARY 13, 2011 IN BOOK 37 OF SURVEYS PAGES <u>223 225</u>, UNDER AUDITORS FILE NO. 201013.<u>2254</u>, RECORDS OF KITTISS COUNTY, WARHWORDYN EFICA A PARTRUN OF THE SOUTHWEST DUARTER OF SECTION 28, TOWNSHIP 18, ORTH, RANGE 18 EAST, W.M., IN THE COUNTY OF KITTIRS, STATE OF WASHINGTON

PARCEL 6

PARCEL 6 OF THAT CERTAIN SUMEY RECORDED JANUARY 13, 2011 IN BOOK 37 OF SURVEYS, PACES <u>272 26</u>, UNDER ADDTORYS FILE NO. 2010113\_<u>26</u>2<u>4</u>. RECORDES OF KUTTAS COUNTY MASHNGTONE BEING A PORTON OF THE SOUTHWEST QUARTER OF SECTION 28, TOMMSHPF 18 NORTH, FAMALE 18 EAST, WAM. IN THE COUNTY OF KITTIAS, STATE OF WASHNGTON

PARCEL 7

PARCEL 7 OF THAT CERTAN SUMPLY RECORDED UANUARY 13, 2011 NI BOOK 37 OF SURVEYS, PAGES 26.2-29.4. UNDER AUDTORYS FILE NO. 2010113-20-20.4. RECORDES OF MITTARS COUNTY MASHINGTONS IBING A POPENDA OF THE SOUTHWEST QUARTER OF SECTION 28. TOMMSHIP 18 NORTH, RAME 18 EAST, WAM, IN THE COUNTY OF MITTIAS, STATE OF WASHINGTON PARCEL 8

PARCEL B OF THAT CERTAIN SINCY RECORDED JANUARY 13, 2011 IN BOOK 37 OF SURVEYS, PAGES <u>27,37,46</u>, UNDER ADDITOYS FILE NO. 2010113<u>24%</u>, RECORDS OF KITTAS COUNTY, MASHINGTON, MASHINGTON, MASHINGTON, MASHINGTON, QUARTER OF SECTION 28, TOMMSHIP 18 NORTH, RANGE 18 EAST, WM, IN THE OQUINTY OF KITTIAS, STATE OF MASHINGTON,

EASEMENT O

RECEIVED EASEMENT O AS DELINEATED ON THAT CERTAIN SURVEY RECORDED JANUARY 13, 2011 IN BOOK 37 OF SURVEYS, PAGES 2022-26. UNDER AUDITORS FILE NO. 201013-2022, RECORDS OF KITTIAS COUNTY, WASHINGTON, BEING ACROSS PORTADON OF THE SOUTHWEST SULARTER OF SECTION 28, TOWNSHIP 18 NORTH, RANGE 18 EAST, W.M. IN THE COUNTY OF KITTITAS, STATE OF WASHINGTON; AFFECTING PARCELS, 2, 3, 4, 5, 7 AND 8 OF SAD SURVEY.