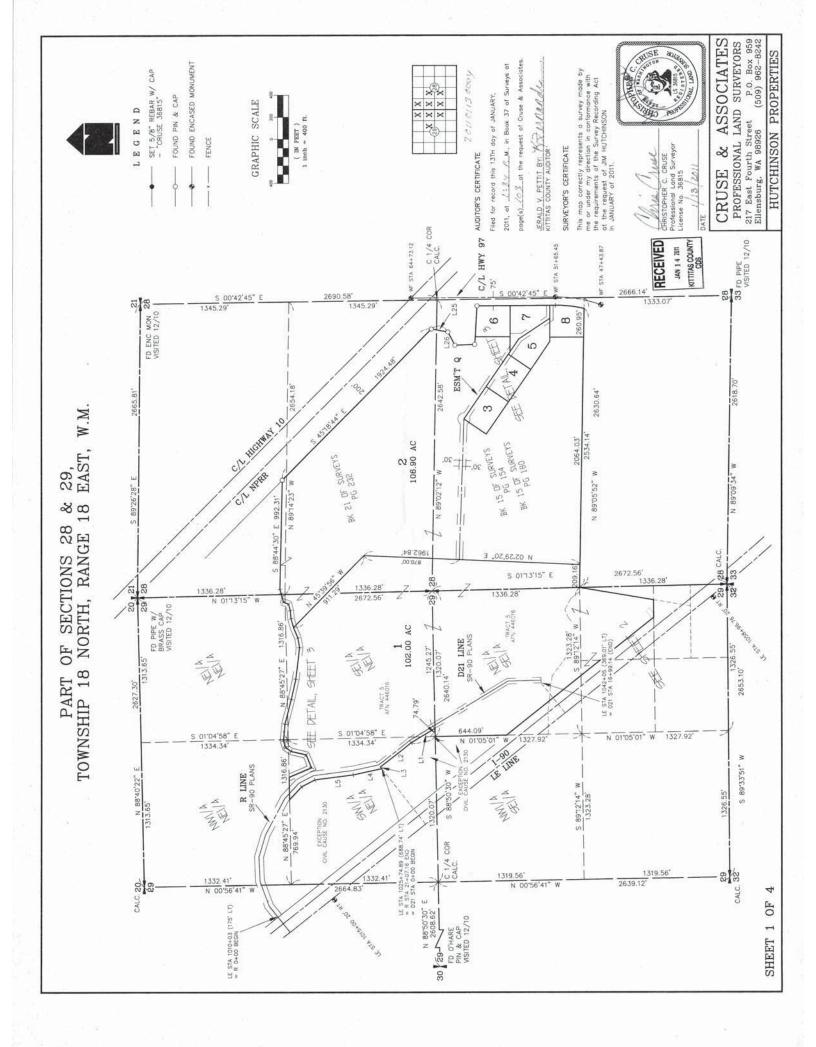

Pat Taylor, Manager Olson Ditch 3012 Hwy 97 Ellensburg, WA 98926 509-856-6040

W.M. EAST, 29, 18 X 28 NORTH, RANGE SECTIONS OF TOWNSHIP 18 PART

NOTES:

1. THIS SHOWEY WAS REPEAKED USING A TOPCON OT'S SERIES TOTAL STATION. THE CONTROLLING MONUMENTS AND PROPERTY CORNERS SHOWN HEREON WERE LOCATED. STAKED AND CHECKED FROM A CLOSED FIELD TRAVERSE IN EXCESS OF 1:10,000 LINEAR CLOSIARE ATTRA AZIMUTH ADUUTAMUT

2. THIS SURVEY MAY NOT SHOW ALL EASEMENTS OR IMPROVEMENTS WHICH MAY PERTAIN TO THIS PROPERTY.

3. AN IRRIGATION EASEMENT 10 FEET IN WIDTH IS RESERVED ALONG ALL LOT LINES. THE 10 FOOT EASEMENT SHALL ABUT THE EXTERIOR PROPERTY BOUNDARY AND SHALL BE DIVIDED 5 FEET ON EACH SIDE OF INTERIOR LOT LINES.

STITTIAS CONTY WILL NOT ACCEPT PRIVATE ROADS FOR MAINTENANCE AS PUBLIC STREETS OR ROADS UNTIL SUCH STREETS OR ROADS ARE BROUGHT NTO CONFORMANCE WITH UNDERST ROUNT FROM STATUADARDS. THAT REQUIREMENT WILL INCLUE THE TARD SURFACE PANNO GF MAY STREET OF ROAD SURFACED ORIGINALLY WITH GRAVEL.

5. FOR SECTION SUBDIVISION, CORNER DOCUMENTATION AND ADDITIONAL INFORMATION, SEE BOOK 29 OF SURVEYS, PAGES 62-65, AND BOOK 15 OF SURVEYS, PAGE 154.

6. BASIS OF BEARINGS = BOOK 34 OF SURVEYS, PAGES 113-114.

7. 1-90 RIGHT OF WAY AND EASEMENT BOUNDARIES SHOWN HEREON ARE BASED ON SR-90 WEST SIDE CANAL TO BULL ROAD PLANS APPROVED JULY 7, 1964.

8. THE DESCRIPTIONS CONTAINED IN US DISTRICT COURT, EASTERN DISTRICT, SOUTHERN DIVISION, CIVIL CAUSE NO. 2130, CONTAIN 6APS AND OPERLARS BUT ARE CLEARLY INTENDED TO MATCH THE RR-90 PLANS REFERENCED IN NOTE 7. I HELD THE BOUNDARIES AS DELINEATED ON SAND SY-90 PLANS FOR THIS SURVEY.

LEGAL DESCRIPTIONS

ORIGINAL PARCELS - AFN'S 200710030018, 200310170082, 200511180074, 199802060022, 199802060020, 585116, 575781 555784, 565593, 552391, 543010, 200710030020, 535418, 575783 AND A PORTICIN OF AFN 446015 PARCEL 1

PP PP PARCEL 1 OF THAT CERTAIN SURVEY RECORDED JANUARY 13, 2011 IN BOOK 37 OF SURVEYS. PAGES <u>202706</u>, UNDER AUDITOR'S FILE NO. 2010/13-04/87, RECORDS OF KITTIAS COUNTY, WASHINGTON: BEING A PORTION OF THE WEST HALF SECTION 28 AND OF THE EAST HALF OF SECTION 29, ALL IN TOWNSHIP 18 NORTH, RANGE 18 EAST, W.M., IN THE COUNTY SECTION 5. STREE OF WASHINGTON.

PARCEL 2

40 PARCEL 2 OF THAT CERTAIN SURVEY RECORDED JANUARY 13, 2011 IN BOOK 37 OF SURVEYS, PAGES <u>10</u>2.406. UNDER ADDIORYS THE NO. 201013.<u>2012</u>, RECORDS OF KITTIAS COUNTY, WASHINGTON, BEING A PORTION OF THE WEST HALF OF SECTION 28 AND OF THE NORTHEAST OURTER OF SECTION 29, ALL IN TOWNSHIP 18 NORTH, RANGE 18 EAST, W.M. IN THE COUNTY OF KITTIAS, STATE OF WASHINGTON 29, ALL IN TOWNSHIP 18 NORTH, RANGE 18 EAST, W.M. IN THE

PARCEL 3

PARCEL 3 OF THAT CERTAN SURVEY RECORDED JANUARY 13, 2011 IN BOOK 37 OF SURVEYS, PAGES <u>2025</u>, UNDER ADDITORS FILE NO ZOID1013-26-26, RECORDES OF MITTIAS COUNTY MASHINGTONS BEING A PORTON OF THE SOUTHWEST ADDITORS FILE NOT 28, TOMMSHIP 18 NORTH, RAME 18 EAST, WM., IN THE COUNTY OF MITTIAS, STATE OF WASHINGTON

PARCEL 4

PARCEL 4 OF THAT CERTAN SURVER RECORDED JANUARY 13, 2011 IN BOOK 37 OF SURVEYS, PAGES <u>242-242</u>, UNDER AUDTORYS FILE NO. 2010113.<u>2.044</u>, RECORDS OF MITTAS COUNTY MASHINGTONS BEING A PORTON OF THE SOUTHWEST AUARTER OF SECTION 28. TOMMSHIP 18 NORTH, RAME 18 EAST, WAM. IN THE COUNTY OF MITTIAS, STATE OF WASHINGTON

PARCEL

PARCEL 50 FINAT CRETAIN SURVE RECORDED JANUARY 13, 2011 IN BOOK 37 OF SURVEYS PAGES <u>223 225</u>, UNDER AUDITORS FILE NO. 201013.<u>2254</u>, RECORDS OF KITTISS COUNTY, WARHWORDYN EFICA A PARTRUN OF THE SOUTHWEST DUARTER OF SECTION 28, TOWNSHIP 18, ORTH, RANGE 18 EAST, W.M., IN THE COUNTY OF KITTIRS, STATE OF WASHINGTON

PARCEL 6

PARCEL 6 OF THAT CERTAIN SUMEY RECORDED JANUARY 13, 2011 IN BOOK 37 OF SURVEYS, PACES <u>272 26</u>, UNDER ADDTORYS FILE NO. 2010113\_<u>26</u>2<u>4</u>. RECORDES OF KUTTAS COUNTY MASHNGTONE BEING A PORTON OF THE SOUTHWEST QUARTER OF SECTION 28, TOMMSHPF 18 NORTH, FAMALE 18 EAST, WAM. IN THE COUNTY OF KITTIAS, STATE OF WASHNGTON

PARCEL 7

PARCEL 7 OF THAT CERTAN SUMPLY RECORDED UANUARY 13, 2011 NI BOOK 37 OF SURVEYS, PAGES 26.2-29.4. UNDER AUDTORYS FILE NO. 2010113-20-20.4. RECORDES OF MITTARS COUNTY MASHINGTONS IBING A POPENDA OF THE SOUTHWEST QUARTER OF SECTION 28. TOMMSHIP 18 NORTH, RAME 18 EAST, WAM, IN THE COUNTY OF MITTIAS, STATE OF WASHINGTON PARCEL 8

PARCEL B OF THAT CERTAIN SINCY RECORDED JANUARY 13, 2011 IN BOOK 37 OF SURVEYS, PAGES <u>27,37,46</u>, UNDER ADDITOYS FILE NO. 2010113<u>24%</u>, RECORDS OF KITTAS COUNTY, MASHINGTON, MASHINGTON, MASHINGTON, MASHINGTON, QUARTER OF SECTION 28, TOMMSHIP 18 NORTH, RANGE 18 EAST, WM, IN THE OQUINTY OF KITTIAS, STATE OF MASHINGTON,

EASEMENT O

RECEIVED EASEMENT O AS DELINEATED ON THAT CERTAIN SURVEY RECORDED JANUARY 13, 2011 IN BOOK 37 OF SURVEYS, PAGES 2022-26. UNDER AUDITORS FILE NO. 201013-2022, RECORDS OF KITTIAS COUNTY, WASHINGTON, BEING ACROSS PORTADON OF THE SOUTHWEST SULARTER OF SECTION 28, TOWNSHIP 18 NORTH, RANGE 18 EAST, W.M. IN THE COUNTY OF KITTITAS, STATE OF WASHINGTON; AFFECTING PARCELS, 2, 3, 4, 5, 7 AND 8 OF SAD SURVEY.