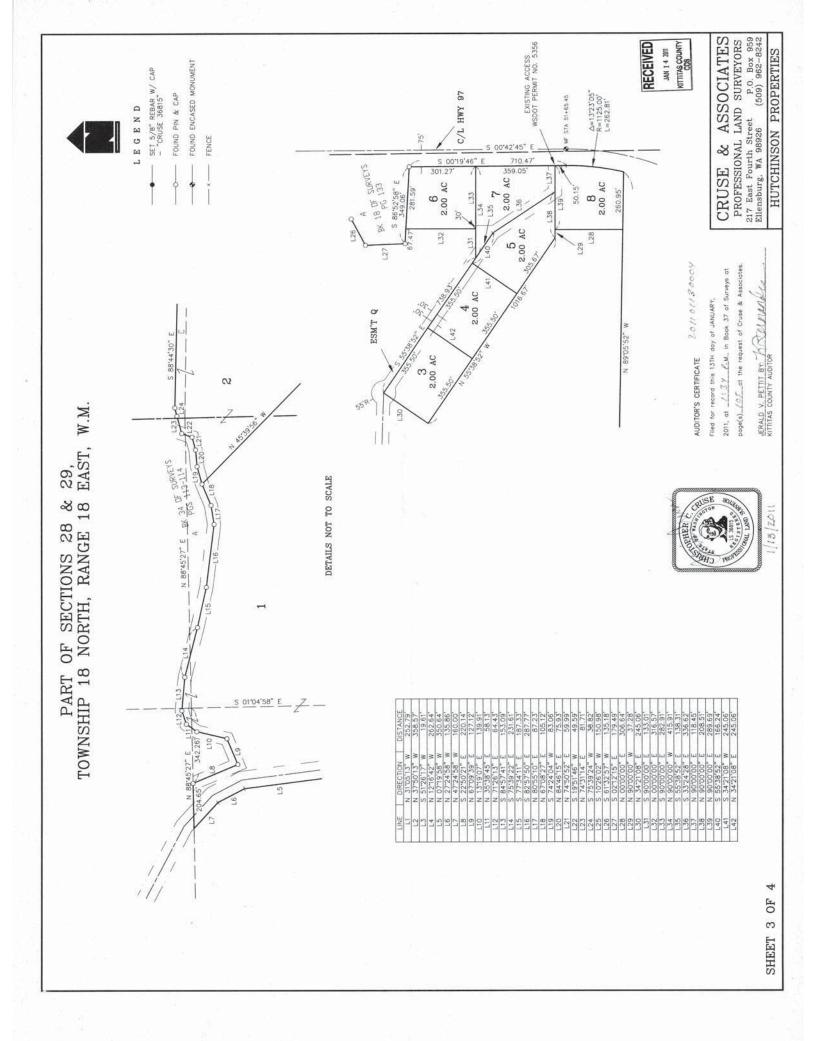

PARCEL 6

PARCEL 6 OF THAT CERTAIN SUMEY RECORDED JANUARY 13, 2011 IN BOOK 37 OF SURVEYS, PACES <u>272 26</u>, UNDER ADDTORYS FILE NO. 2010113\_<u>26</u>2<u>4</u>. RECORDES OF KUTTAS COUNTY MASHNGTONE BEING A PORTON OF THE SOUTHWEST QUARTER OF SECTION 28, TOMMSHPF 18 NORTH, FAMALE 18 EAST, WAM. IN THE COUNTY OF KITTIAS, STATE OF WASHNGTON

PARCEL 7

PARCEL 7 OF THAT CERTAN SUMPLY RECORDED UANUARY 13, 2011 NI BOOK 37 OF SURVEYS, PAGES 26.2-29.4. UNDER AUDTORYS FILE NO. 2010113-20-20.4. RECORDES OF MITTARS COUNTY MASHINGTONS IBING A POPENDA OF THE SOUTHWEST QUARTER OF SECTION 28. TOMMSHIP 18 NORTH, RAME 18 EAST, WAM, IN THE COUNTY OF MITTIAS, STATE OF WASHINGTON PARCEL 8

PARCEL B OF THAT CERTAIN SINCY RECORDED JANUARY 13, 2011 IN BOOK 37 OF SURVEYS, PAGES <u>27,37,46</u>, UNDER ADDITOYS FILE NO. 2010113<u>24%</u>, RECORDS OF KITTAS COUNTY, MASHINGTON, MASHINGTON, MASHINGTON, MASHINGTON, QUARTER OF SECTION 28, TOMMSHIP 18 NORTH, RANGE 18 EAST, WM, IN THE OQUINTY OF KITTIAS, STATE OF MASHINGTON,

EASEMENT O

RECEIVED EASEMENT O AS DELINEATED ON THAT CERTAIN SURVEY RECORDED JANUARY 13, 2011 IN BOOK 37 OF SURVEYS, PAGES 2022-26. UNDER AUDITORS FILE NO. 201013-2022, RECORDS OF KITTIAS COUNTY, WASHINGTON, BEING ACROSS PORTADON OF THE SOUTHWEST SULARTER OF SECTION 28, TOWNSHIP 18 NORTH, RANGE 18 EAST, W.M. IN THE COUNTY OF KITTITAS, STATE OF WASHINGTON; AFFECTING PARCELS, 2, 3, 4, 5, 7 AND 8 OF SAD SURVEY.