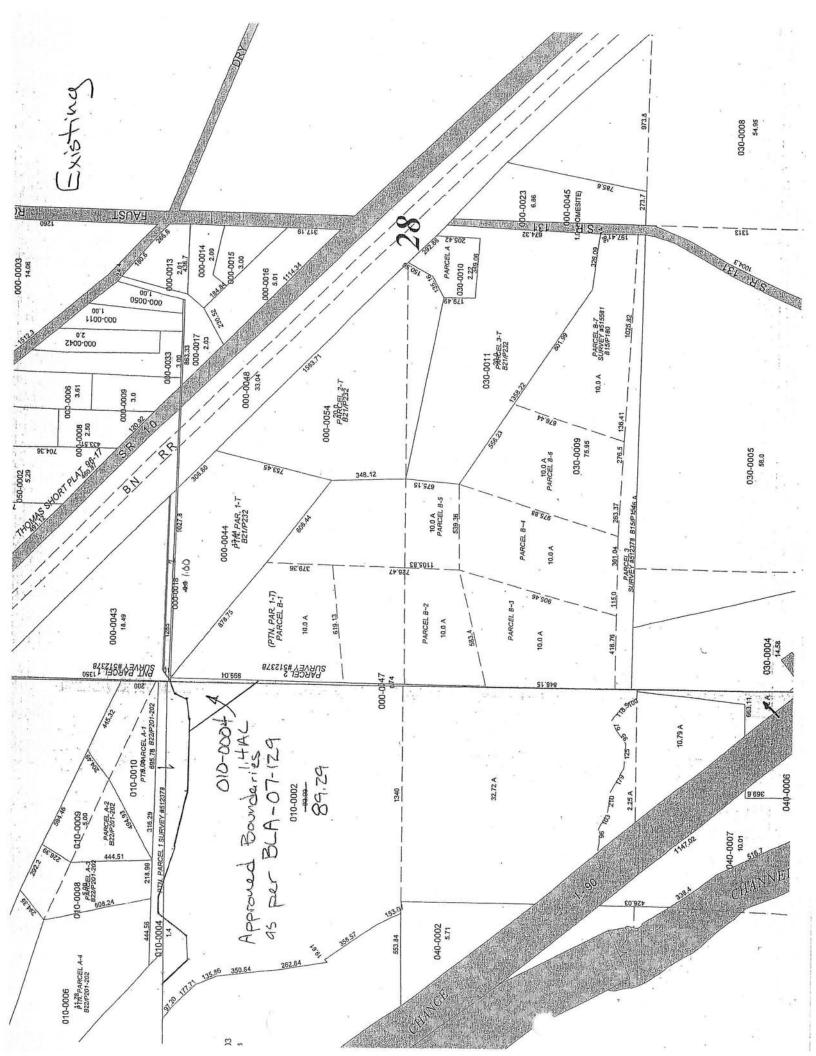

Map Number: 18-18-28000-0044 (204536) 18-18-29010-0002 (121033) 18-18-28030-0009 (480436) 18-18-28030-0011 (11431) 18-18-28000-0054 (11430) 18-18-28000-0047 (048936) 18-18-29010-0004 (038936) 18-18-28000-0018 (291033)

Building Partnerships - Building Communities

February 19, 2010

Cruse & Associates P.O. Box 959 Ellensburg, WA 98926

RE: Hutchinson Boundary Line Adjustment, BL-07-00166

Map Number: 18-18-28000-0044 (204536) 18-18-29010-0002 (121033) 18-18-28030-0009 (480436) 18-18-28030-0011 (11431) 18-18-28000-0054 (11430) 18-18-28000-0047 (048936) 18-18-29010-0004 (038936) 18-18-28000-0018 (291033) RECEIVED JAN 1 4 2011 KITTITAS COUNTY CDS Date stamp for revised application: see next page

February 19, 2010

Cruse & Associates P.O. Box 959 Ellensburg, WA 98926

RE: Hutchinson Boundary Line Adjustment, BL-07-00166

Map Number: 18-18-28000-0044 (204536) 18-18-29010-0002 (121033) 18-18-28030-0009 (480436) 18-18-28030-0011 (11431) 18-18-28000-0054 (11430) 18-18-28000-0047 (048936) 18-18-29010-0004 (038936) 18-18-28000-0018 (291033)