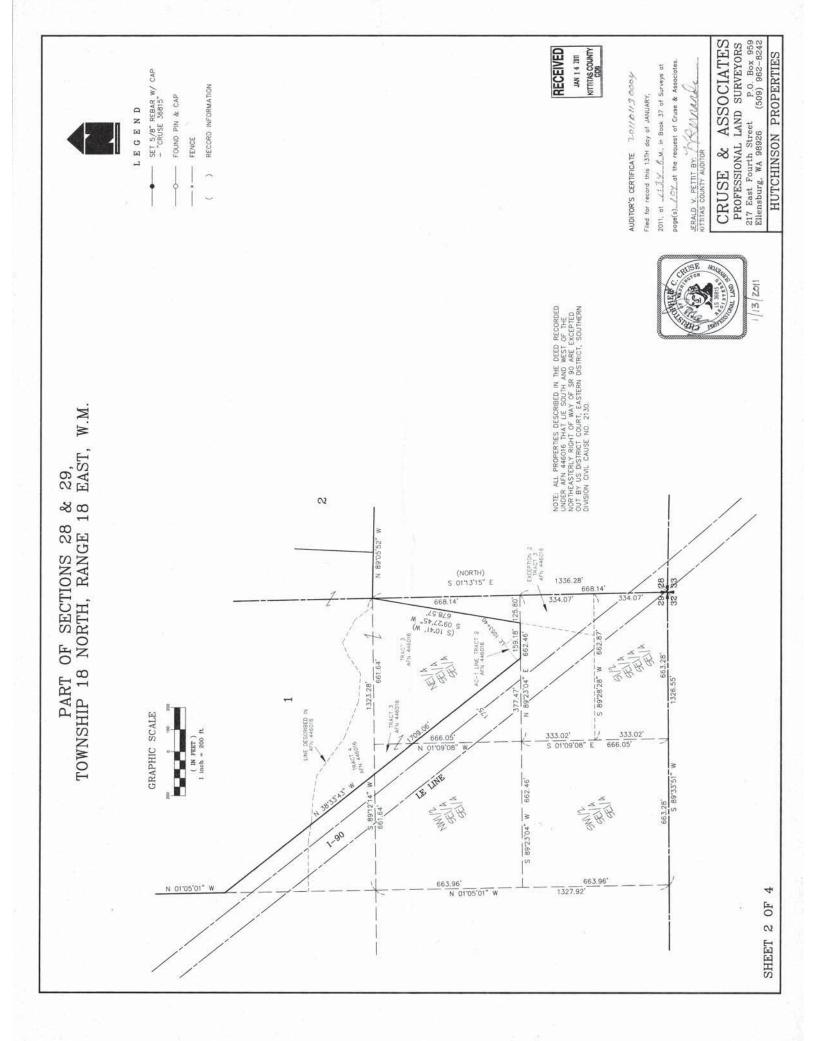

Pat Taylor, Manager Olson Ditch 3012 Hwy 97 Ellensburg, WA 98926 509-856-6040

W.M. EAST, 29, 18 X 28 NORTH, RANGE SECTIONS OF TOWNSHIP 18 PART

NOTES:

1. THIS SHOWEY WAS REPEAKED USING A TOPCON OT'S SERIES TOTAL STATION. THE CONTROLLING MONUMENTS AND PROPERTY CORNERS SHOWN HEREON WERE LOCATED. STAKED AND CHECKED FROM A CLOSED FIELD TRAVERSE IN EXCESS OF 1:10,000 LINEAR CLOSIARE ATTRA AZIMUTH ADUUTAMUT

2. THIS SURVEY MAY NOT SHOW ALL EASEMENTS OR IMPROVEMENTS WHICH MAY PERTAIN TO THIS PROPERTY.

3. AN IRRIGATION EASEMENT 10 FEET IN WIDTH IS RESERVED ALONG ALL LOT LINES. THE 10 FOOT EASEMENT SHALL ABUT THE EXTERIOR PROPERTY BOUNDARY AND SHALL BE DIVIDED 5 FEET ON EACH SIDE OF INTERIOR LOT LINES.

STITTIAS CONTY WILL NOT ACCEPT PRIVATE ROADS FOR MAINTENANCE AS PUBLIC STREETS OR ROADS UNTIL SUCH STREETS OR ROADS ARE BROUGHT NTO CONFORMANCE WITH UNDERST ROUNT FROM STATUADARDS. THAT REQUIREMENT WILL INCLUE THE TARD SURFACE PANNO GF MAY STREET OF ROAD SURFACED ORIGINALLY WITH GRAVEL.

5. FOR SECTION SUBDIVISION, CORNER DOCUMENTATION AND ADDITIONAL INFORMATION, SEE BOOK 29 OF SURVEYS, PAGES 62-65, AND BOOK 15 OF SURVEYS, PAGE 154.

6. BASIS OF BEARINGS = BOOK 34 OF SURVEYS, PAGES 113-114.

7. 1-90 RIGHT OF WAY AND EASEMENT BOUNDARIES SHOWN HEREON ARE BASED ON SR-90 WEST SIDE CANAL TO BULL ROAD PLANS APPROVED JULY 7, 1964.

8. THE DESCRIPTIONS CONTAINED IN US DISTRICT COURT, EASTERN DISTRICT, SOUTHERN DIVISION, CIVIL CAUSE NO. 2130, CONTAIN 6APS AND OPERLARS BUT ARE CLEARLY INTENDED TO MATCH THE RR-90 PLANS REFERENCED IN NOTE 7. I HELD THE BOUNDARIES AS DELINEATED ON SAND SY-90 PLANS FOR THIS SURVEY.