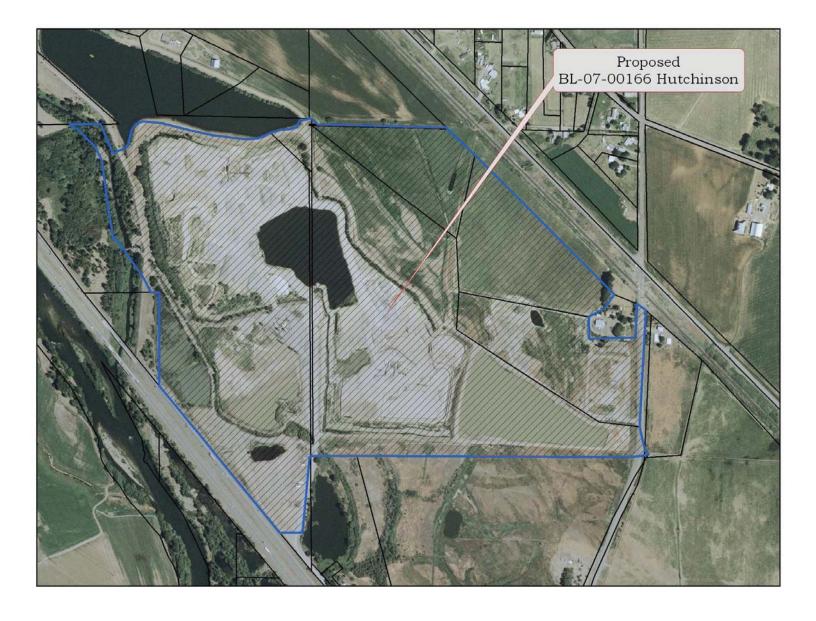

Map Number: 18-18-28000-0044 (204536) 18-18-29010-0002 (121033) 18-18-28030-0009 (480436) 18-18-28030-0011 (11431) 18-18-28000-0054 (11430) 18-18-28000-0047 (048936) 18-18-29010-0004 (038936) 18-18-28000-0018 (291033)

Building Partnerships - Building Communities

February 19, 2010

Cruse & Associates P.O. Box 959 Ellensburg, WA 98926

RE: Hutchinson Boundary Line Adjustment, BL-07-00166

Map Number: 18-18-28000-0044 (204536) 18-18-29010-0002 (121033) 18-18-28030-0009 (480436) 18-18-28030-0011 (11431) 18-18-28000-0054 (11430) 18-18-28000-0047 (048936) 18-18-29010-0004 (038936) 18-18-28000-0018 (291033) RECEIVED JAN 1 4 2011 KITTITAS COUNTY CDS Date stamp for revised application: see next page

February 19, 2010

Cruse & Associates P.O. Box 959 Ellensburg, WA 98926

RE: Hutchinson Boundary Line Adjustment, BL-07-00166

Map Number: 18-18-28000-0044 (204536) 18-18-29010-0002 (121033) 18-18-28030-0009 (480436) 18-18-28030-0011 (11431) 18-18-28000-0054 (11430) 18-18-28000-0047 (048936) 18-18-29010-0004 (038936) 18-18-28000-0018 (291033)