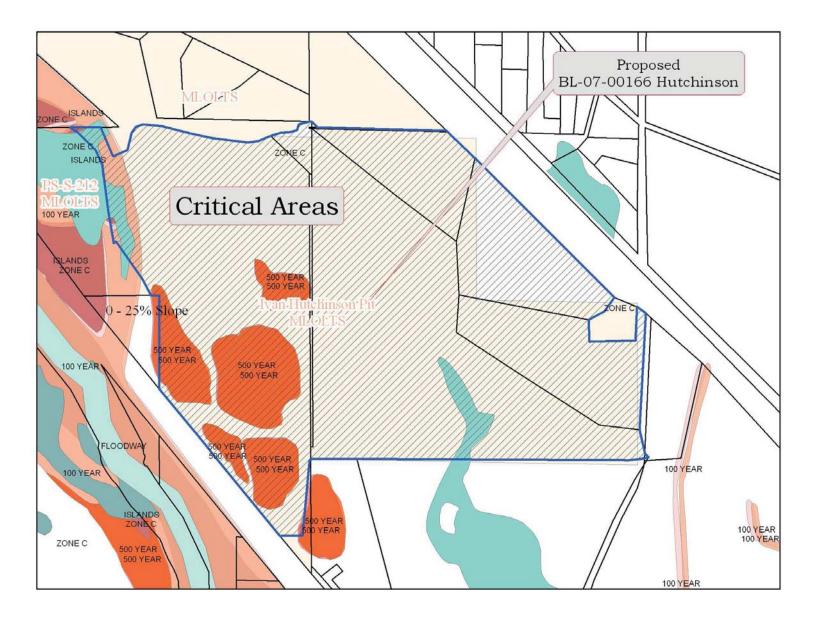

✓ Located within Irrigation District Olsen & Ellensburg Water

School District

**Ellensburg School District** 

| 🔽 In U( | GA                | Partially                         |               |                      |
|---------|-------------------|-----------------------------------|---------------|----------------------|
| Critica | al Ar             | eas                               |               |                      |
| C Yes   | ΘN                | o Within a Shoreline of the State | Environment:  |                      |
| • Yes   | $\cap \mathbf{N}$ | o Within a FIRM Floodplain        | Panel #:      | 5300950438C (500yr)  |
| C Yes   | • N               | o Within a PHS Habitat            | Habitat Type: |                      |
| • Yes   | $\cap \mathbf{N}$ | o Wetland in Parcel               | Wetland Type: | POWHX,PUSCX,PEMC     |
| C Yes   | ΘN                | o Seismic Rating                  | Category:     |                      |
| C Yes   | • N               | o Within Coal Mine Area           |               |                      |
| C Yes   | • N               | o Hazardous Slope in Parcel       | Category:     |                      |
| C Yes   | • N               | o Airport Zones within Parcel     | Zone:         |                      |
| े Yes   | • N               | o Adjacent toForest Service Road  | Road:         |                      |
| C Yes   | • N               | o Adjacent to BPA Lines or Easem  | ent           |                      |
| • Yes   | $\cap$ N          | o Within 1000' of Mineral Land of | LTS           | Hutchinson (ML-95-04 |