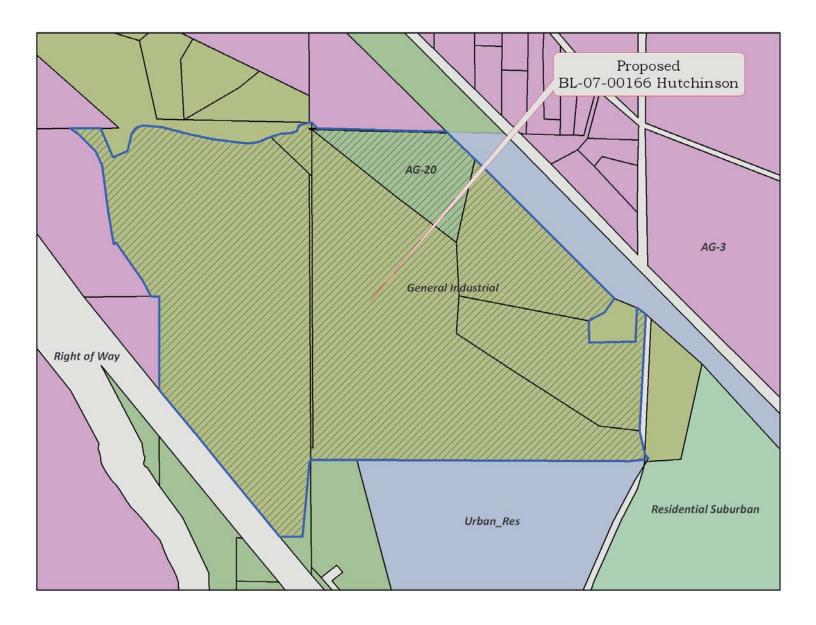

# BL-07-00166 Hutchinson

Date Received: December 11, 2007

Review Date: August 28, 2009

Map Number: 18-18-28000-0054, 18-18-28030-0011, 18-18-28000-0047, 18-18-29010-0002,

 $18\text{-}18\text{-}29010\text{-}0004, \ 18\text{-}18\text{-}28000\text{-}0044, \ 18\text{-}18\text{-}28030\text{-}0009$ 

Parcel Number: 11430, 11431, 048936, 121033, 038936, 204536, 480436

Planner: Jeff Watson Zoning: General Industrial, Agriculture 20

Fee Collected

Second Page of Application turned in (Contact Page)

🔽 8.5 X 11 Preliminary Plat Map

Parcel History (Required for Comm Ag & Ag 20 if < 20 Acres)

Subdivision conforms to the county comprehensive plan and all zoning regulations

✓ Located within Fire District Fire District 2 (Rural Ellensburg)

✓ Located within Irrigation District Olsen & Ellensburg Water

School District

**Ellensburg School District** 

| 🔽 In U( | GA                | Partially                         |               |                      |
|---------|-------------------|-----------------------------------|---------------|----------------------|
| Critica | al Ar             | eas                               |               |                      |
| C Yes   | ΘN                | o Within a Shoreline of the State | Environment:  |                      |
| • Yes   | $\cap \mathbf{N}$ | o Within a FIRM Floodplain        | Panel #:      | 5300950438C (500yr)  |
| C Yes   | • N               | o Within a PHS Habitat            | Habitat Type: |                      |
| • Yes   | $\cap \mathbf{N}$ | o Wetland in Parcel               | Wetland Type: | POWHX,PUSCX,PEMC     |
| C Yes   | ΘN                | o Seismic Rating                  | Category:     |                      |
| C Yes   | • N               | o Within Coal Mine Area           |               |                      |
| C Yes   | • N               | o Hazardous Slope in Parcel       | Category:     |                      |
| C Yes   | • N               | o Airport Zones within Parcel     | Zone:         |                      |
| े Yes   | • N               | o Adjacent toForest Service Road  | Road:         |                      |
| C Yes   | • N               | o Adjacent to BPA Lines or Easem  | ent           |                      |
| • Yes   | $\cap$ N          | o Within 1000' of Mineral Land of | LTS           | Hutchinson (ML-95-04 |